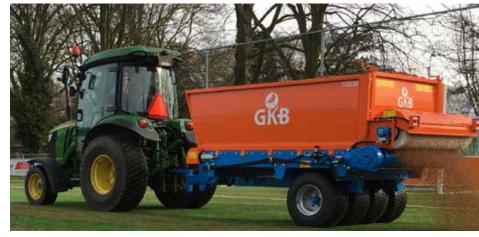

The Topdrop is a premium brush dresser, with which you can accurately apply several materials. By means of a conveyer belt, the sand is transported to the mechanical adjustable metering valve. Since the brush is hydraulically powered, the quantity of material applied can accurately be determined.

The Topdrop is available in three distinctive designs, from 1 m³ up to 3.3m³ in size. Every design is provided with four pivoting balloon tires, in order to provide the perfect weight distribution on your sports pitch or golf course. If you are also driving on the public road with the Topdrop, then you should choose to attach an overrun brake or hydraulically powered brakes. Together with the modern LED lighting system, the Topdrop is ready for use on the public road.