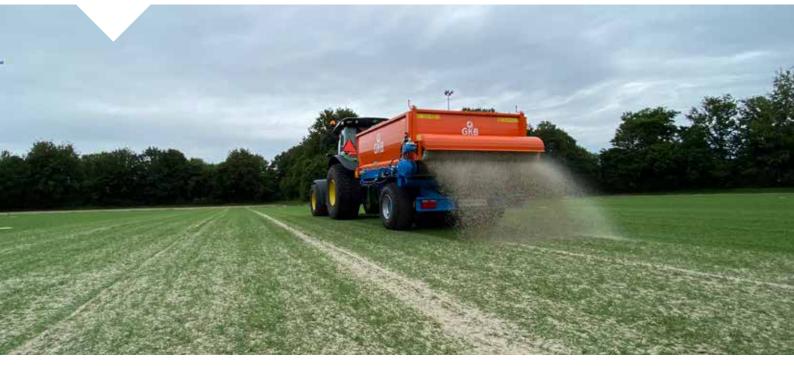

Do you want to provide your sports pitch or golf course with the accurate amount of sand? Do you want to provide your synthetic turf with infill material in a simple way, for instance during the construction? Or do you want to accurately apply another material? With the Topdrop it is possible to accurately apply several materials.

The Topdrop is a premium brush dresser, with which you can accurately apply several materials. By means of a conveyer belt, the sand is transported to the mechanical adjustable metering valve. Since the brush is hydraulically powered, the quantity of material applied can accurately be determined.

The Topdrop is available in three distinctive designs, from 1 m³ up to 3.3m³ in size. Every design is provided with four pivoting balloon tires, in order to provide the perfect weight distribution on your sports pitch or golf course. If you are also driving on the public road with the Topdrop, then you should choose to attach an overrun brake or hydraulically powered brakes. Together with the modern LED lighting system, the Topdrop is ready for use on the public road.