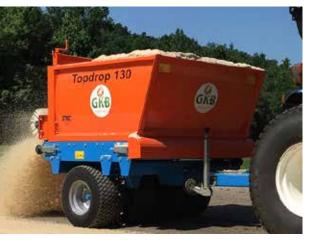

The Topdrop is a premium brush dresser, with which you can accurately apply several materials. By means of a conveyer belt, the sand is transported to the mechanical adjustable metering valve. Since the brush is hydraulically powered, the quantity of material applied can accurately be determined.

The Topdrop is available in three distinctive designs, from 1 m³ up to 3.3m³ in size. Every design is provided with four pivoting balloon tires, in order to provide the perfect weight distribution on your sports pitch or golf course. If you are also driving on the public road with the Topdrop, then you should choose to attach an overrun brake or hydraulically powered brakes. Together with the modern LED lighting system, the Topdrop is ready for use on the public road.