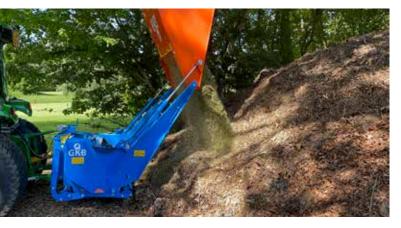

The VCollector is optimally equipped for removing weeds thanks to the CombiRotor. This is a powered rotor developed for scarifying and milling. The rotor rotates against the direction of travel, so that it makes a powerful cutting movement and does not skip a centimeter. With the VCollector, the blades are mounted with wind vanes. This creates an airflow that sucks the milled material into the collection container.

- Working speed up to 12 km/h. For example, you can cut a field horizontally and vertically in about 1.5 hours.
- Solid build quality, making the machine last a lifetime.
- Easy to attach to common tractors, via three-point attachment