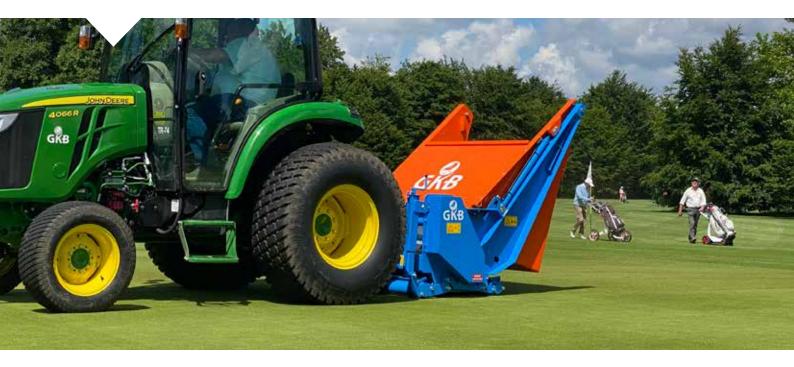

Do you want to effectively combat weeds or a greasy top layer, without the use of pesticides? And at the same time prevent the emergence of stubborn annual meadow grass? Scarifying your sports field with a professional machine is the solution for sustainable management of your sports fields. The machine is suitable for scarifying golf courses, football fields, sports fields and cricket fields. The Vcollector is a scarifier specially developed to leave the processed surface as clean as possible and to follow the contours of the field.

The VCollector is optimally equipped for removing weeds thanks to the CombiRotor. This is a powered rotor developed for scarifying and milling. The rotor rotates against the direction of travel, so that it makes a powerful cutting movement and does not skip a centimeter. With the VCollector, the blades are mounted with wind vanes. This creates an airflow that sucks the milled material into the collection container.

- Working speed up to 12 km/h. For example, you can cut a field horizontally and vertically in about 1.5 hours.
- Solid build quality, making the machine last a lifetime.
- Easy to attach to common tractors, via three-point attachment