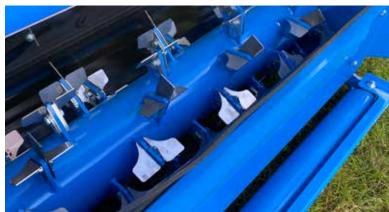

The VCollector is optimally equipped for removing weeds thanks to the CombiRotor. This is a powered rotor developed for scarifying and milling. The rotor rotates against the direction of travel, so that it makes a powerful cutting movement and does not skip a centimeter. With the VCollector, the blades are mounted with wind vanes. This creates an airflow that sucks the milled material into the collection container.