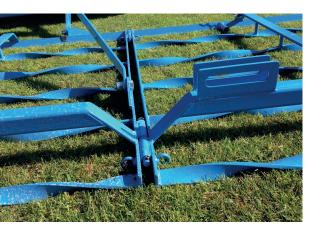

The Dragframe is provided with two folding side decks, which broaden the operating width to 4 m and that can be folded away by an optional hydraulic system. The spiral shaped bars of the Dragframe are developed in such a way that they ensure an even result of your operation.