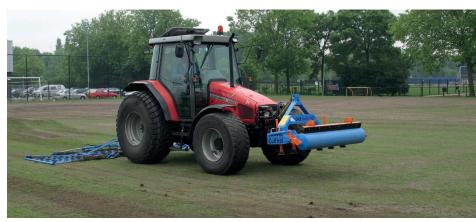

After the tillage, for instance with the Ecodresser, the pitch will be levelled perfectly by the Dragframe. Optionally we can provide the Dragframe with welded mesh panels, so that you can also use the Dragframe on sand. Subsequently, you are in position to work effective and efficient on several surfaces.