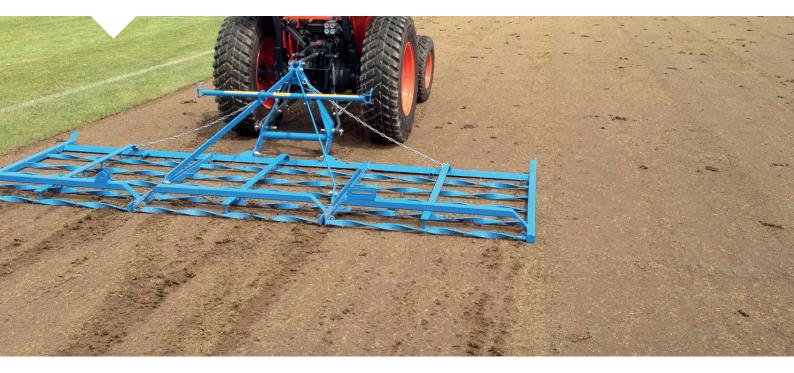

Have you just finished renovating your natural grass or hybrid sports pitch? Do you immediately want to level the dressing soil or sand, that makes imperfections in your pitch? Do you want to provide your sports pitch with the finishing touch after the operation? Than the Dragframe is the perfect tool for you.

The Dragframe is provided with two folding side decks, which broaden the operating width to 4 m and that can be folded away by an optional hydraulic system. The spiral shaped bars of the Dragframe are developed in such a way that they ensure an even result of your operation.

After the tillage, for instance with the Ecodresser, the pitch will be levelled perfectly by the Dragframe. Optionally we can provide the Dragframe with welded mesh panels, so that you can also use the Dragframe on sand. Subsequently, you are in position to work effective and efficient on several surfaces.