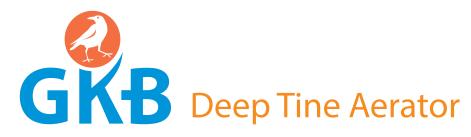

Compaction is a problem for groundsman and greenkeepers worldwide. Aeration of compacted sports fields and golf courses is a common practice in all renovations and maintenance programs. The GKB Deep Tine Aerator can penetrate through the compacted turf with various tine sizes on different depths. Surface water can pass through the profile and it allows air into the root structure which leads towards a healthier grass plant and improved surface.

With an adjustable 25-degree heave angle, the Deep Tine Aerator's tine holding system allows you to take control on removing compaction from various depths up to 40 cm.

The DTA210 and DTA240 are provided with a hydraulic depth adjustment so that the desired depth can be changed easily.