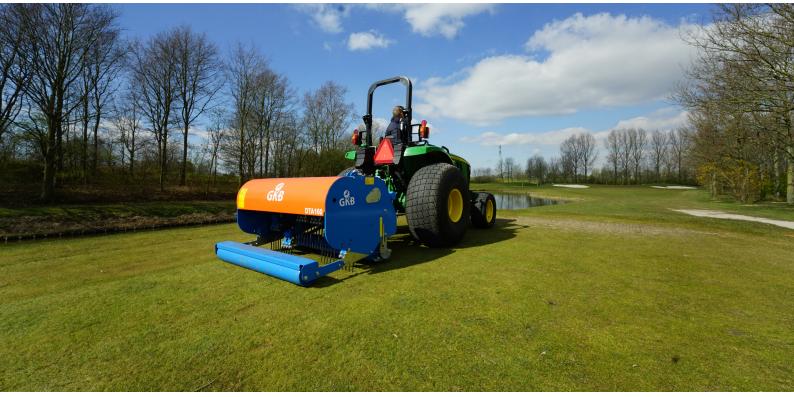

Featuring a 3-speed heavy duty gearbox, you can adjust the speed of the tines to create the required hole pattern in the turf.

The machine is provided with a unique tine mounting system, so that it's possible to quickly change to different tine sizes.