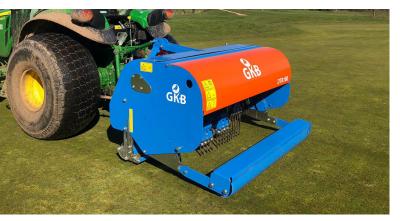

THE WORKER IS KING

www.gkbmachines.com

| Туре                   | DTA120                               | DTA160                                | DTA210                                | DTA260                                |
|------------------------|--------------------------------------|---------------------------------------|---------------------------------------|---------------------------------------|
| Working width          | 120 cm / 47″                         | 160 cm / 63"                          | 210 cm / 83"                          | 260 cm / 103"                         |
| Working dept           | 25 cm / 10″                          | 30 cm / 12″                           | 40 cm / 16″                           | 40 cm / 16″                           |
| Dimensions (I x w x h) | 120 x 130 x 90 cm /<br>48 x 52 x 36″ | 100 x 170 x 120 cm /<br>39 x 67 x 48″ | 120 x 220 x 140 cm /<br>48 x 87 x 56″ | 160 x 270 x 180 cm/<br>63 x 107 x 71″ |
| Weight                 | 500 kg / 1105 lbs                    | 930 kg / 2051 lbs                     | 1400 kg / 3087 lbs                    | 2000 kg / 4410 lbs                    |
| Power requirement      | > 18 hp                              | > 35 hp                               | > 55 hp                               | > 65 hp                               |
| Attache                | three-point hitch cat. I             | three-point hitch<br>cat. l           | three-point hitch<br>cat. I-II        | three-point hitch<br>cat. I-II        |